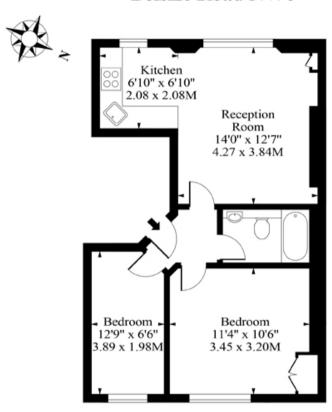

## Belsize Road, London, NW6 £1,900 pcm

- Two Bedroom Apartment
- Open Plan Kitchen / Living Room
- Available 25th June 2024

- First Floor
- Close to Amenities & Transport Links
- Unfurnished

173 West End Lane West Hampstead London NW6 2LY

## **Belsize Road NW6**

First Floor

Approx Gross Internal Area

526 Sq Ft - 48.87 Sq M

Measured in accordance with RICS guidelines. Every attempt is made to ensure accuracy However all measurments are approximate. The floor plan is illustrative purposes only and is not to scale www.tomekphotography.co.uk