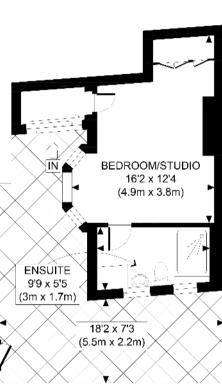

173 West End Lane West Hampstead London NW6 2LY

020 7624 4443

info@jaffeproperties.co.uk www.jaffeproperties.co.uk

**GROUND FLOOR GROSS INTERNAL** FLOOR AREA 229 SQ FT

## APPROX. GROSS INTERNAL FLOOR AREA 229 SQ FT / 21 SQM

Disclaimer: Floor plan measurements are approximate and are for illustrative purposes only. While we do not doubt the floor plan accuracy and completeness, you or your advisors should conduct a careful, independent investigation of the property in respect of monetary valuation