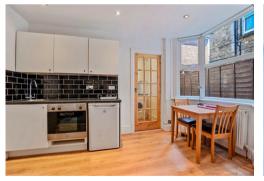

## Fortune Green Road, London, NW6

£1,400 pcm

- Ground Floor Studio Flat
- Modern Finish Throughout
- Available Now

- Private Outside Space
- Close to Amenities & Transport Links of West Hampstead
- Heating & Hot Water Included