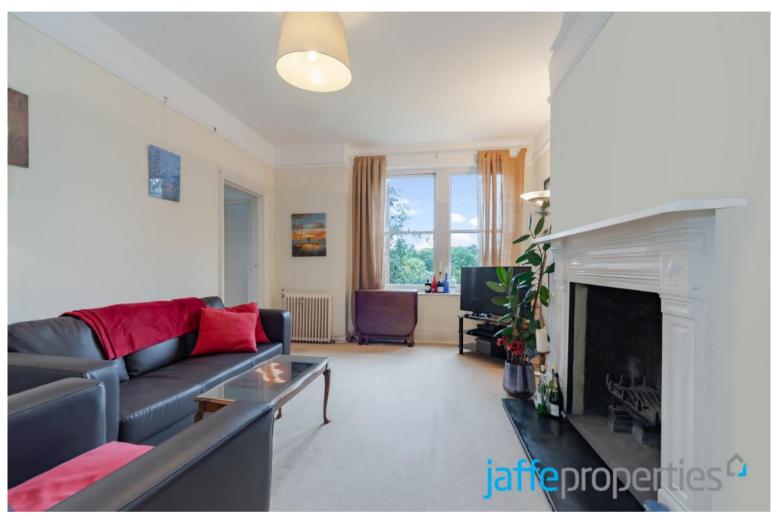

## Beacon House, Hemstal Road, London, NW6

£,2,250 pcm

- Three Double Bedrooms
- One Bathroom
- Stunning Park Views

- · Heating and Hot Water Included in Rent
- Separate Fitted Kitchen
- Third Floor

173 West End Lane West Hampstead London NW6 2LY