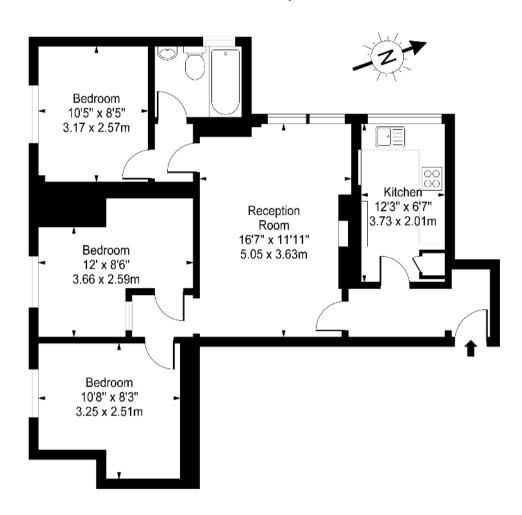

## Beacon House, Hemstal Road, NW6 2AG

Approx Gross Internal Area 743 Sq Ft - 69.02 Sq M

> For Illustration Purposes Only - Not To Scale www.tomekphotography.co.uk