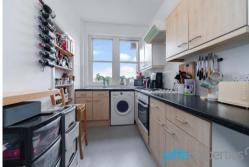

## Beacon House, Hemstal Road, London, NW6

£,2,250 pcm

- Three Double Bedrooms
- One Bathroom
- Stunning Park Views

- · Heating and Hot Water Included in Rent
- Separate Fitted Kitchen
- Third Floor

173 West End Lane West Hampstead London NW6 2LY