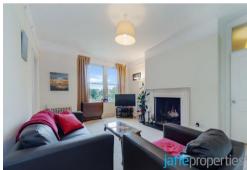

## Beacon House, Hemstal Road, London, NW6

£,2,250 pcm

- Three Double Bedrooms
- One Bathroom
- Stunning Park Views

- · Heating and Hot Water Included in Rent
- Separate Fitted Kitchen
- Third Floor

173 West End Lane West Hampstead London NW6 2LY