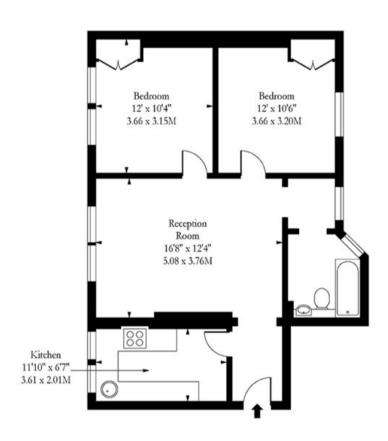

## Hemstal Road, NW6

Third Floor

Approx Gross Internal Area

667 Sq Ft - 61.96 Sq M

Measured in accordance with RICS guidelines. Every attempt is made to ensure accuracy However all measurments are approximate. The floor plan is illustrative purposes only and is not to scale www.tomekphotography.co.uk