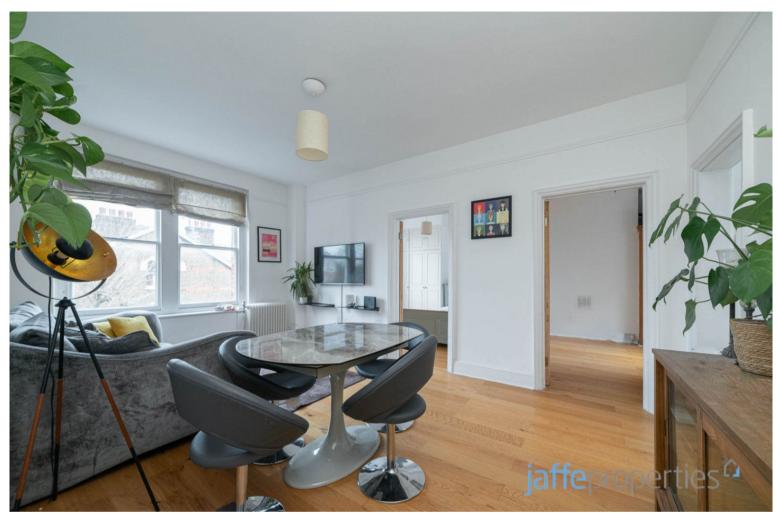

## Beacon House, Hemstal Road, London, NW6 £2,300 pcm

- Heating and Hot Water Included in Rent
- Purpose Built Block
- Close to Amenities & Transport Links of West Hampstead
- Available 3rd April 2024

- Two Double Bedroom Apartment
- Bright and Airy Reception
- Furnished