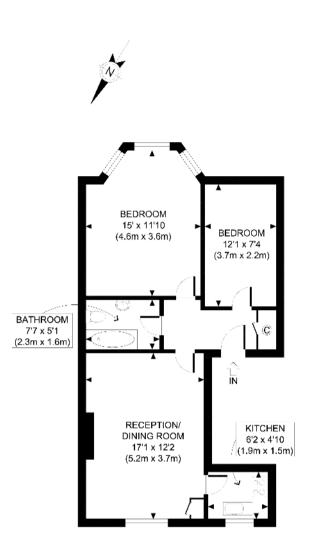

020 7624 4443

info@jaffeproperties.co.uk www.jaffeproperties.co.uk

GROSS INTERNAL FLOOR AREA 604 SQ FT

APPROX. GROSS INTERNAL FLOOR AREA 604 SQ FT / 56 SQM Copyright photoplan 👪

Disclaimer: Floor plan measurements are approximate and are for illustrative purposes only. While we do not doubt the floor plan accuracy and completeness, you or your advisors should conduct a careful, independent investigation of the property in respect of monetary valuation