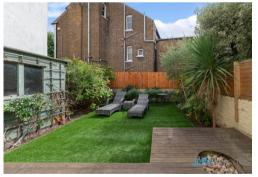

## Sherriff Road, London, NW6

£2,850 pcm

- Two Bedroom Apartment
- **Ground Floor**
- Fully Fitted Kitchen
- Unfurnished

- Private Garden
- Bright & Airy Throughout
- Close to Amenities & Transport Links