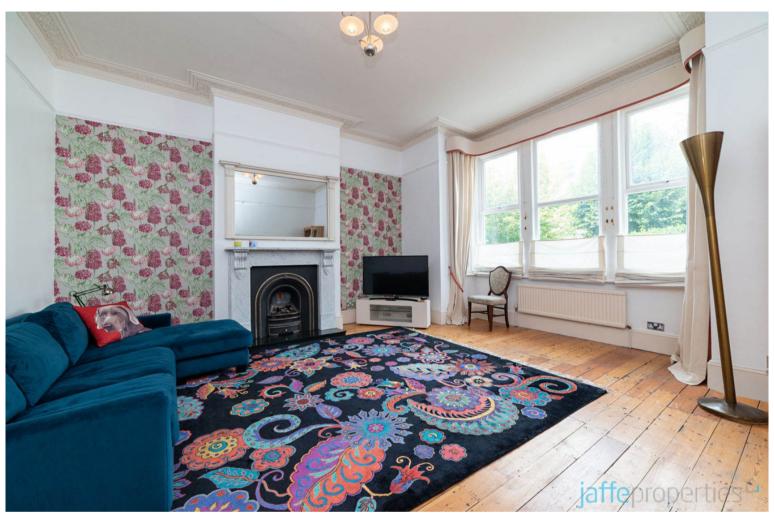

## Sherriff Road, London, NW6

£2,850 pcm

- Two Bedroom Apartment
- **Ground Floor**
- Fully Fitted Kitchen
- Unfurnished

- Private Garden
- Bright & Airy Throughout
- Close to Amenities & Transport Links