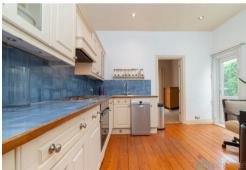

## Sherriff Road, London, NW6

£2,850 pcm

- Two Bedroom Apartment
- **Ground Floor**
- Fully Fitted Kitchen
- Unfurnished

- Private Garden
- Bright & Airy Throughout
- Close to Amenities & Transport Links