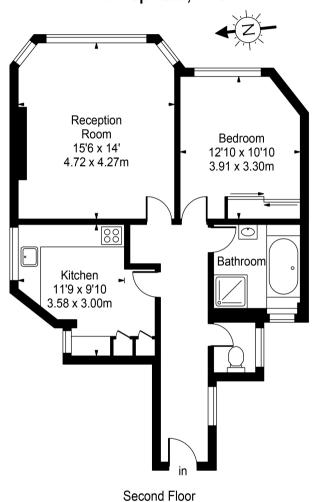

## St.James Mansions, Hill Top Road, NW6

Approx Gross Internal Area 676 Sq Ft - 62.80 Sq M

> For Illustration Purposes Only - Not To Scale www.tomekphotography.co.uk