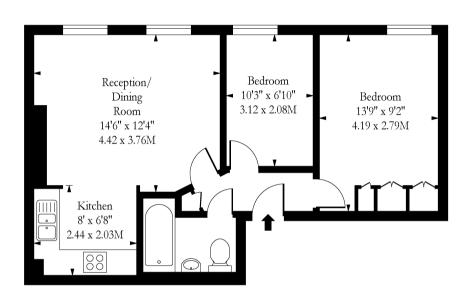

## Finchley Road NW6

First Floor

Approx Gross Internal Area

503 Sq Ft - 46.73 Sq M

Measured in accordance with RICS guidelines. Every attempt is made to ensure accuracy However all measurments are approximate. The floor plan is illustrative purposes only and is not to scale www.tomekphotography.co.uk