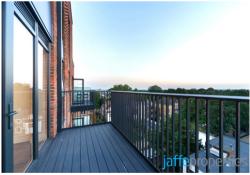

## Filmworks Walk, Ealing, London, W5 £2,900 pcm

- Two Bedroom Apartment
- Open Plan Kitchen / Living Room
- Built-In Wardrobes
- Unfurnished

- Two Bathroom
- Private Balcony
- Private Bike Storage
- Available 2nd December 2022