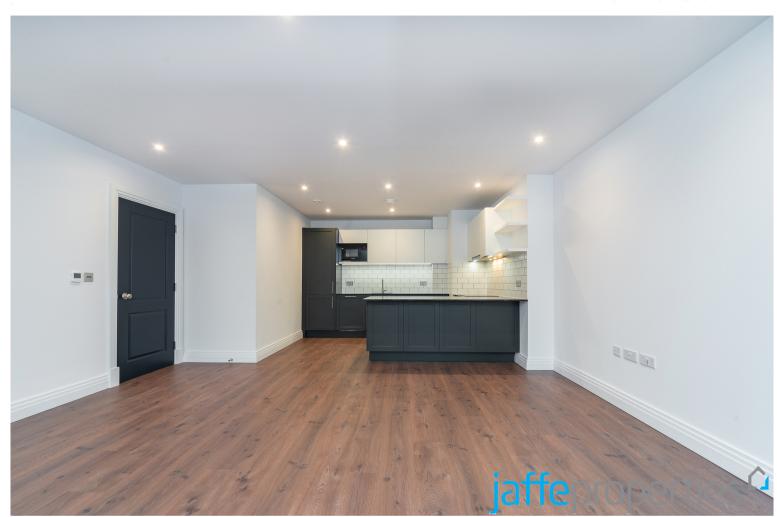

## Filmworks Walk, Ealing, London, W5 £2,900 pcm

- Two Bedroom Apartment
- Open Plan Kitchen / Living Room
- Built-In Wardrobes
- Unfurnished

- Two Bathroom
- Private Balcony
- Private Bike Storage
- Available 2nd December 2022