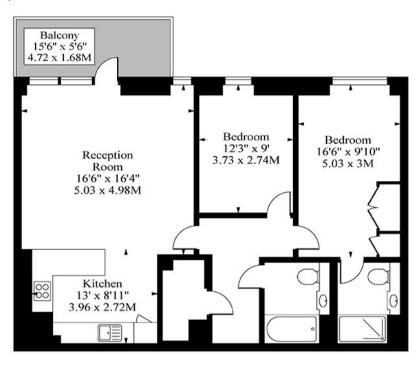

## Bogart House, Filmworks Walk, London W5

Sixth Floor

Approx Gross Internal Area

856 Sq Ft - 79.55 Sq M

Measured in accordance with RICS guidelines. Every attempt is made to ensure accuracy However all measurments are approximate. The floor plan is illustrative purposes only and is not to scale www.tomekphotography.co.uk