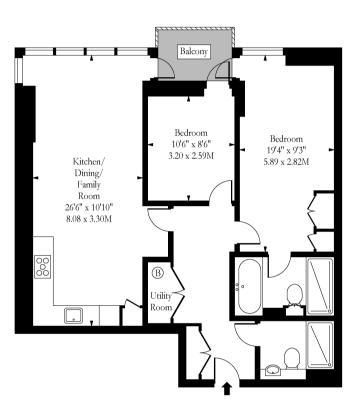

## Pulse Apartaments Lymington Road NW6

Fourth Floor

Approx Gross Internal Area

817 Sq Ft - 75.90 Sq M

Measured in accordance with RICS guidelines. Every attempt is made to ensure accuracy However all measurments are approximate. The floor plan is illustrative purposes only and is not to scale www.tomekphotography.co.uk