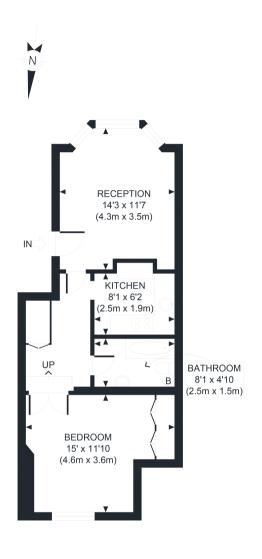

020 7624 4443 info@jaffeproperties.co.uk www.jaffeproperties.co.uk

RAISED GROUND FLOOR GROSS INTERNAL FLOOR AREA 488 SQ FT

## APPROX. GROSS INTERNAL FLOOR AREA 488 SQ FT / 45 SQM

Disclaimer: Floor plan measurements are approximate and are for illustrative purposes only. While we do not doubt the floor plan accuracy and completeness, you or your advisors should conduct a careful, independent investigation of the property in respect of monetary valuation