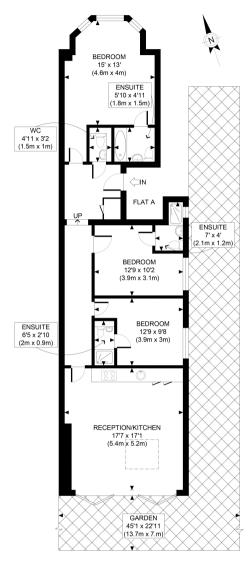

## jaffeproperties<sup>1</sup>

173 West End Lane West Hampstead London NW6 2LY

- t 020 7624 4443
- e info@jaffeproperties.co.uk

w www.jaffeproperties.co.uk

GROUND FLOOR GROSS INTERNAL FLOOR AREA 975 SQ FT

APPROX. GROSS INTERNAL FLOOR AREA 975 SQ FT / 91 SQM Ref: Copyright **photopion** Disclaimer: Floor plan measurements are approximate and are for illustrative purposes only. While we do not doubt the floor plan accuracy and completeness, you or your advisors should